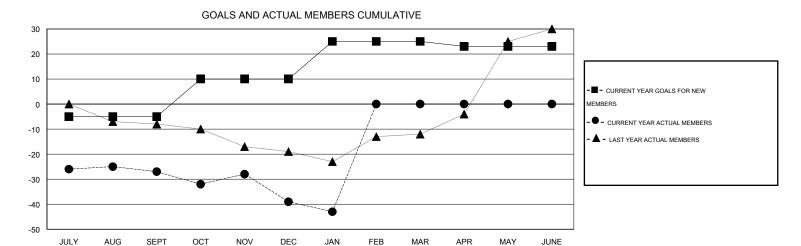

### GOALS AND ACTUAL NEW CLUBS CUMULATIVE

MAR

APR

MAY

| DROPPED CLUBS: 1 |    | 12 CLUBS OF 30 ADDED 1 OR MORE        | GENDER DISTRIBUTION   |              |          |
|------------------|----|---------------------------------------|-----------------------|--------------|----------|
|                  |    | NEW MEMBERS                           | MALE                  | 359 (59.63%) |          |
|                  |    |                                       | FEMALE                | 243 (40.37%) |          |
| DROPPED MEMBERS  |    |                                       |                       |              |          |
| DECEASED         | 2  | CHCK HEDE FOR HEALTH                  |                       |              | 131      |
| CLUB CANCELLED 5 |    | CLICK HERE FOR HEALTH ASSESSMENT DATA | FAMILY UNIT MEMBERS   |              |          |
| OTHER            | 75 |                                       | HEAD OF HOUSEHOLD     |              | 62<br>69 |
| TOTAL            | 82 |                                       | NON-HEAD OF HOUSEHOLD |              |          |