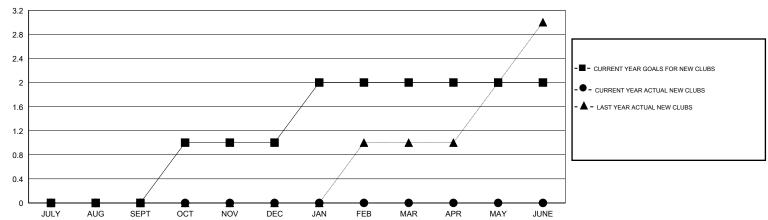

### GOALS AND ACTUAL NEW CLUBS CUMULATIVE

MAR

APR

MAY

| DROPPED CLUBS: 1 |    | 12 CLUBS OF 30 ADDED 1 OR MORE        | GENDER DISTRIBUTION   |              |          |
|------------------|----|---------------------------------------|-----------------------|--------------|----------|
|                  |    | NEW MEMBERS                           | MALE                  | 359 (59.63%) |          |
|                  |    |                                       | FEMALE                | 243 (40.37%) |          |
| DROPPED MEMBERS  |    |                                       |                       |              |          |
| DECEASED         | 2  | CHCK HEDE FOR HEALTH                  |                       |              | 131      |
| CLUB CANCELLED 5 |    | CLICK HERE FOR HEALTH ASSESSMENT DATA | FAMILY UNIT MEMBERS   |              |          |
| OTHER            | 75 |                                       | HEAD OF HOUSEHOLD     |              | 62<br>69 |
| TOTAL            | 82 |                                       | NON-HEAD OF HOUSEHOLD |              |          |